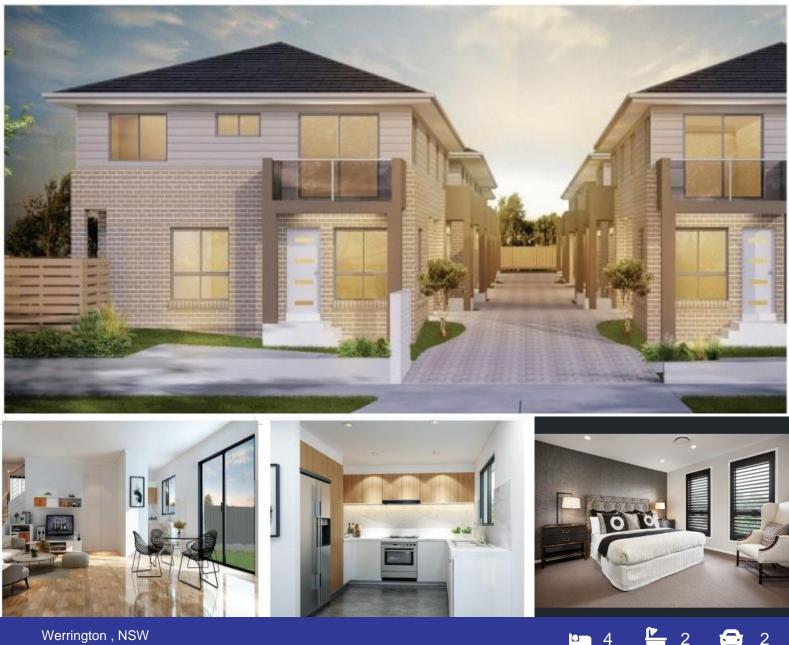

Werrington, NSW

## Sold by Rajvir Kaur | New Vision Real Estate

Located only minutes away from local shops, Werrington school and train station yet in quite street this town house offers the perfect opportunity to first homeowners or investors seeking great price appreciation.

Werrington is fastest growing suburb of western Sydney offering great lifestyle amenities such as cafes, restaurants, public transport, parks and only 20km to Badgerys Creek airport.

- This spacious town house offers:
- Sun Kissed Lounge room offering wide entry and space
- 4 good size light filled bedrooms
- Master bedroom with Ensuite and walk in robe
- Built in robes in all bedrooms
- Modern Kitchen with quality appliances by SMEG
- Ducted Air conditioning
- Blinds & Fly screens
- Modern Bathroom