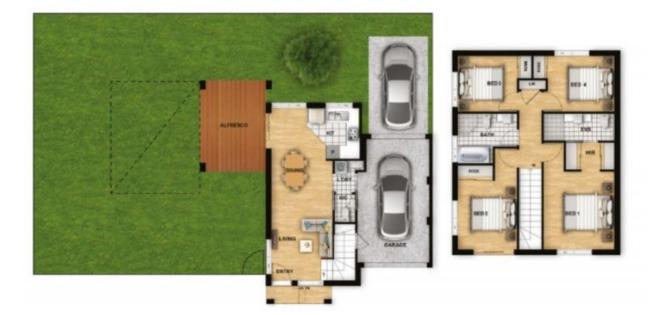

Werrington is fastest growing suburb of western Sydney offering great lifestyle amenities such as cafes, restaurants, public transport, parks and only 20km to Badgerys Creek airport.

- This spacious town house offers:
- Sun Kissed Lounge room offering wide entry and space
- 4 good size light filled bedrooms
- Master bedroom with Ensuite and walk in robe
- Built in robes in all bedrooms
- Modern Kitchen with quality appliances by SMEG
- Ducted Air conditioning
- Blinds & Fly screens
- Modern Bathroom