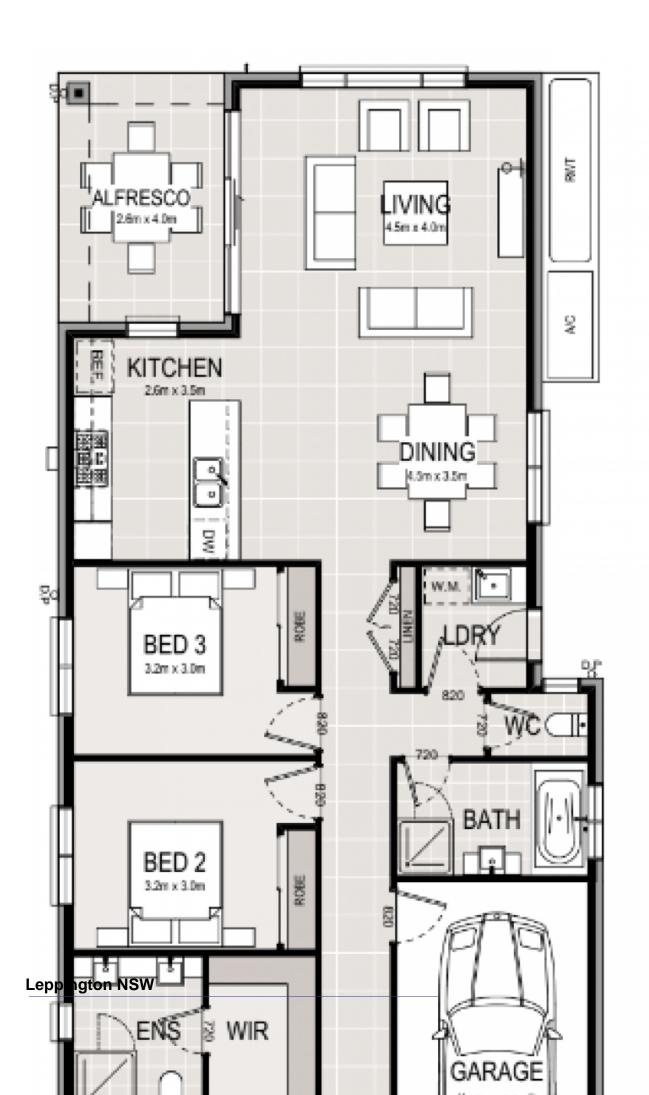

This contemporary design offers: -

- 3 Spacious bedrooms
- Master bedroom with Ensuite and built in WIR