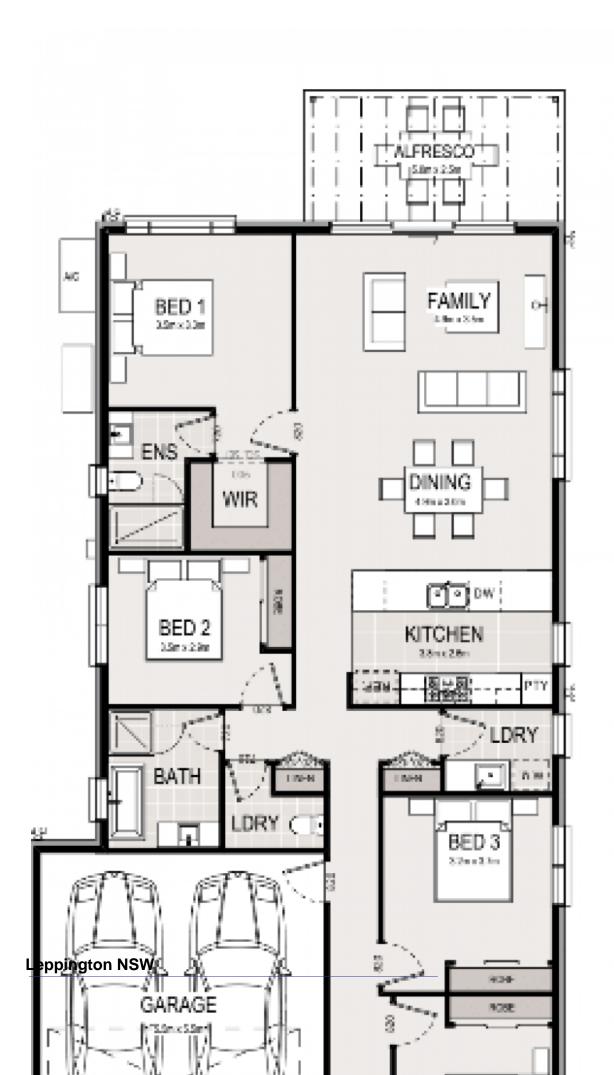

This contemporary design offers: -

- 4 Spacious bedrooms
- Master bedroom with Ensuite and built in WIR
- Open plan living

- Ceramic tiles to entry, kitchen and all wet areas, carpet to all remaining areas or Lami