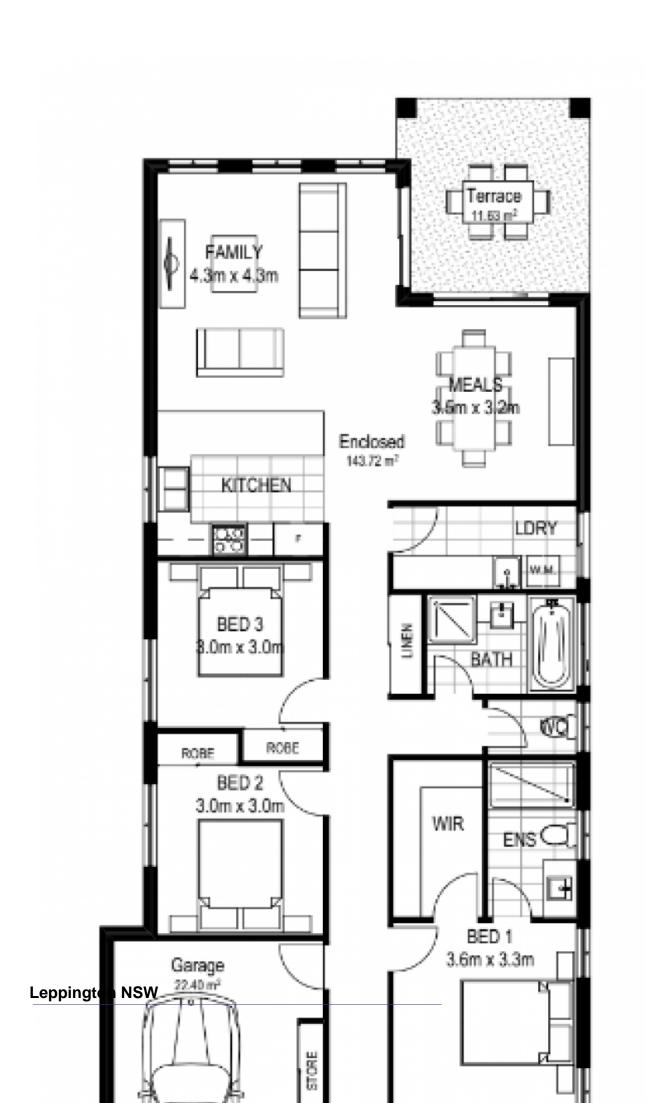

This contemporary design offers: -

- Welcoming formal Lounge/4th bedroom
- 3 Spacious bedrooms
- Master bedroom with En