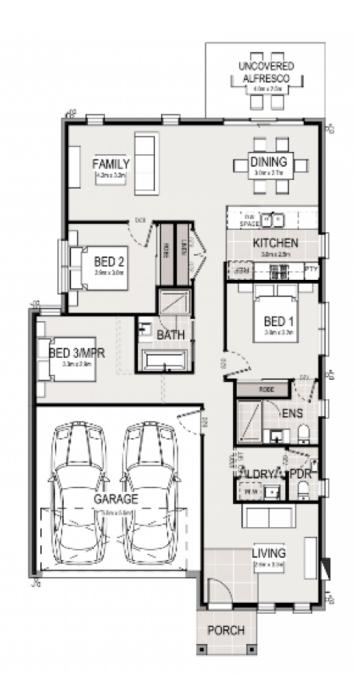

## Bargain Opportunity!!!

New Vision Real Estate is proud to present this modern masterpiece located in the heart of Marsden Park on a large block offering you a lifestyle.

This Full Turn key Home & Land package is perfect for the first home buyer wanting to get their foot in the door or a perfect investment. This innovative design offers:

- Welcoming formal Lounge/4th bedroom
- 3 Generous bedrooms
- Master bedroom with ensuite and built in wardrobe
- The flexibility of open plan living
- Air Conditioning
- Ceramic tiles to entry, kitchen and all wet areas, carpet to all remaining ares.
- 900mm cooktop and oven 2x600mm/1x900mm in accordan