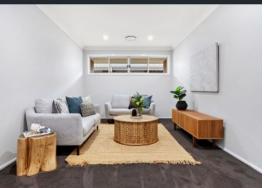

- Welcoming formal Lounge/4th bedroom
- 3 Generous bedrooms
- Master bedroom with ensuite and built in wardrobe
- The flexibility of open plan living
- Air Conditioning
- Ceramic tiles to entry, kitchen and all wet areas, carpet to all remaining ares.
- 900mm cooktop and oven 2x600mm/1x900mm in accordan