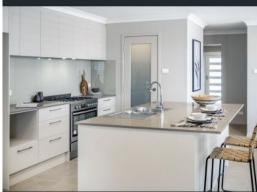

- Welcoming formal Lounge/4th bedroom
- 3 Generous bedrooms
- Master bedroom with ensuite and built in wardrobe
- The flexibility of open plan living
- Air Conditioning
- Ceramic tiles to entry, kitchen and all wet areas, carpet to all remaining ares.
- 900mm cooktop and oven 2x600mm/1x900mm in accordan