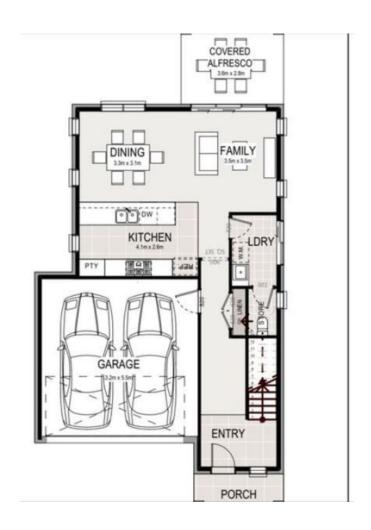

- A delightful street appeal, with an upscale fa?ade completed by it's easy care landscaping.
- Master bedroom with ensuite and built in wardrobe.
- The other remaining 3 spacious bedrooms all include built in wardrobes.
- Open plan living
- Delightful modern kitchen! Equipped with stone bench tops, plenty of cupboard space , breakfast bar, gas cooking, appliances ducted range-hood & dishwasher.
- And much more