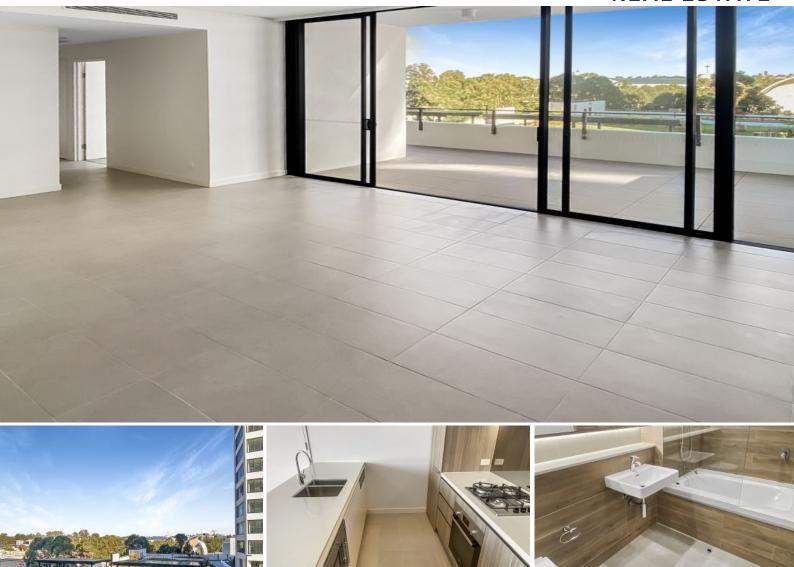

# Leased by Chris Brown - New Vision Real Estate | Huge, Brand New 2 bedroom plus

This amazing, large, light-filled 2 bedroom plus seperate study in the captivating and luxurious brand new 2-bed plus study apartment in the heart of the Norwest Business Park. This 2 bedroom plus study apartment is located in Building A on level 5 and has an open layout and spacious living areas to create a superior sense of flow. Huge balcony which is great for all year entertaining on.

#### Features include:

- ? 2 bedrooms plus separate study room with access to the balcony and built-in robe.
- ? Open plan living and dining area.
- ? Large balcony, perfect for entertaining
- ? Designer kitchen features designer stainless steel appliances wit