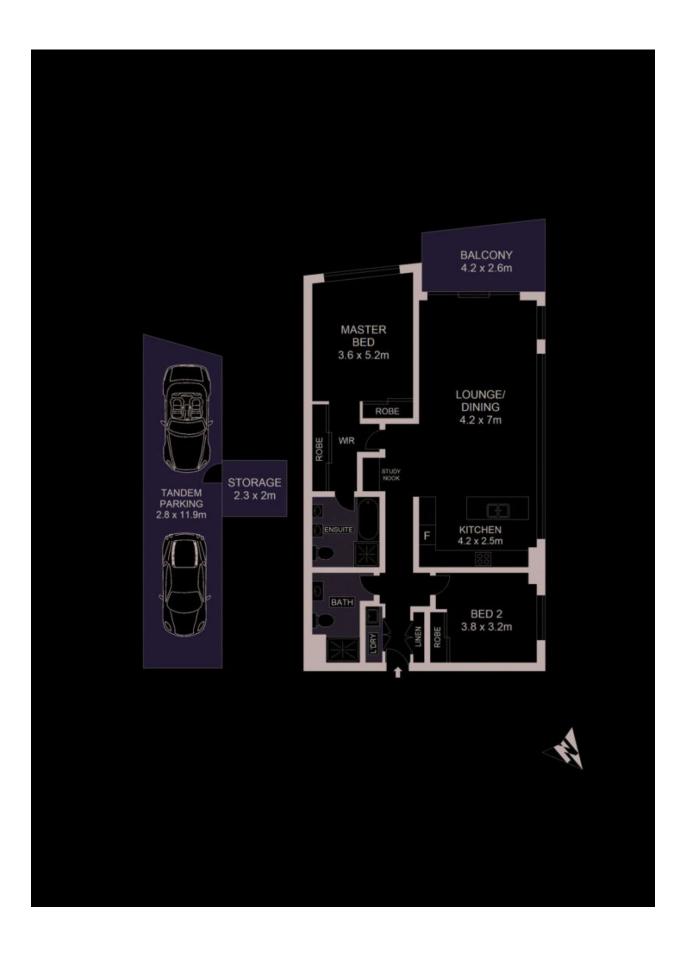

## Features:

 $^{\ast}$  Two bedrooms with built-in wardrobes, master with walk-in robe and ensuite with dual sinks, bathtub and shower

\* Light-filled, open-plan living and dining area, leading out to the scenic balcony for an effortless indoor-outdoor experience

\* Study/office nook for the st