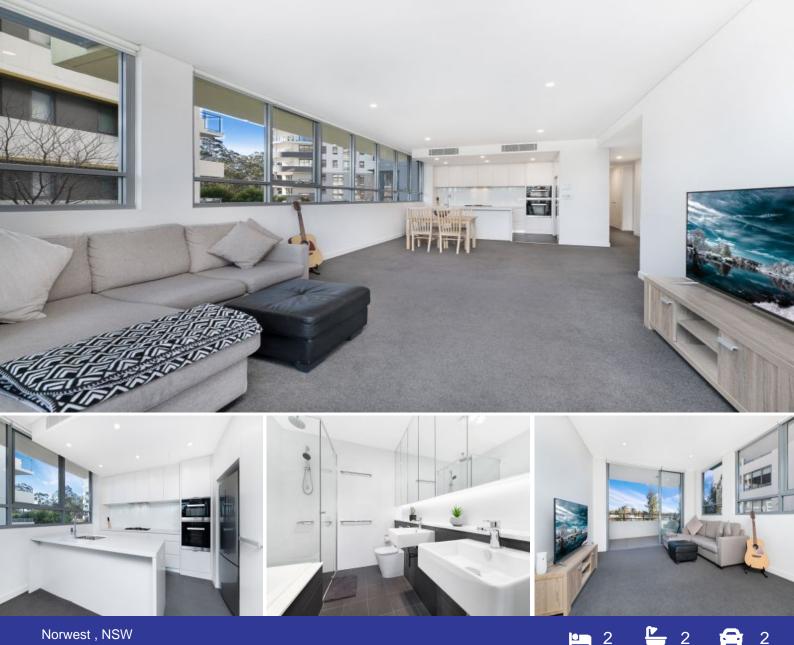

## Leased in 5 days by Chris Brown from New Vision Real Estate. Contact us on 0433

This exclusive apartment has it all: a postcard lakeside locale offering picturesque, luxurious and secure resort-style living in an ultra-convenient position in the heart of Norwest - this is a lifestyle like no other. Indoor Swimming Pool, Fully Equipped Gym and BBQ Area.

Offering ingenious use of space, high-end stylish inclusions and living zones to please all - not to mention views over the stunning lake - this outstanding property is guaranteed to have wide appeal.

## Features:

 $^{\ast}$  Two bedrooms with built-in wardrobes, master with walk-in robe and ensuite with dual sinks, bathtub and shower

\* Light-filled, open-plan living and dining area, leading out to the scenic balcony for an effortless indoor-outdoor experience

\* Study/office nook for the st