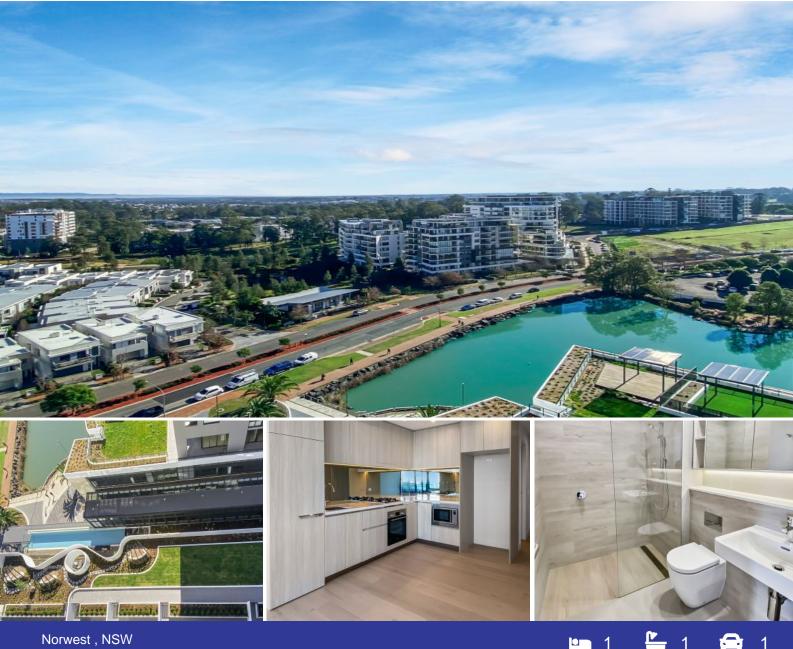

## Amazing 1 bedroom plus separate study room on Level 13 of Esplanade Norwest. Con

Stunning 1 bedroom plus separate study room with door available for lease in the Esplanade Norwest. This development has state of the art facilities & amenities at hand this outstanding ultra modern residence will accommodate for an easy comfortable lifestyle. Located moments from Norwest Metro Rail Link, shopping, cafes, restaurants & eateries the location is exceptional.

- Brand NEW one bedroom Plus study room
- Designer kitchen with designer brand appliances
- Light-filled open living & dining
- Ducted air-conditioner & security video intercom
- North aspect covered entertainment area overlooks uninterrupted lake views.
- Secure basement car