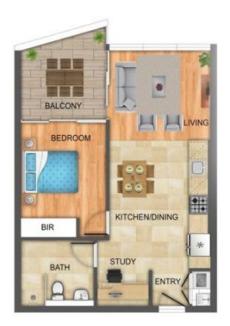

- -- Open-plan living/dining area flows onto the spectacular alfresco balcony
- -- High-end kitchen off the living/dining area will delight the home chef with European appliances
- -- Built-in robe and panoramic water views
- -- Well-equipped European-style internal la

## \$625,000 | Sold by Chris Brown

**Type:** Unit **Sold Date:** 01/10/2020

**Chris Brown** 

**Chris Brown** 

0420 511 610

0420 511 610

Disclaimer: Floor plans and site plans are intended as a guide only. They are not part of any legal document or title and are subject to inaccuracy and should not be used as legal reference. Sizes are approximate only.