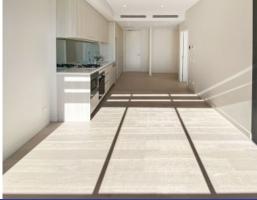

- -- Open-plan living/dining area flows onto the spectacular alfresco balcony
- -- High-end kitchen off the living/dining area will delight the home chef with European appliances
- -- Built-in robe and panoramic water views
- -- Well-equipped European-style internal la