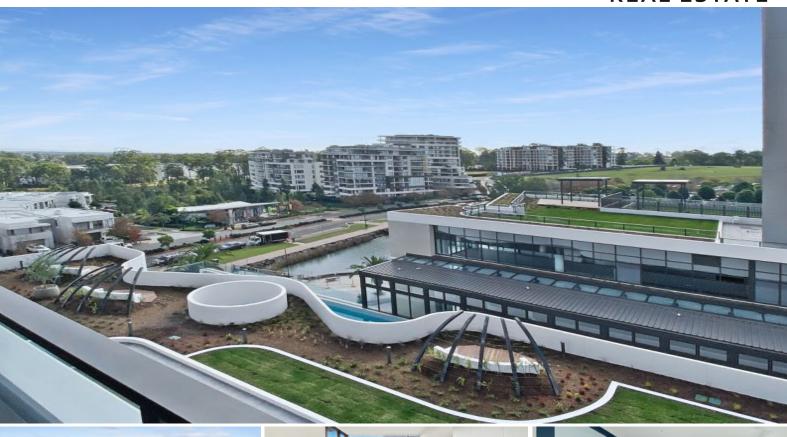

This beautifully designed and spacious 1 bedroom apartment plus study has it all.

- \* Luxury premium interior European appliances
- \* Premium Floorboards & Carpet in Bedroom
- \* A balcony you will want to entertain on all year round
- \* Secure parking plus storage cage (3m2)
- \* Contemporary indoor and outdoor living areas
- \* Resident only pool, spa and rooftop cinema
- \* All set above a new fine dining and lakefront cafe precinct
- \* Walking distance to Norwest Station, only 200m away with Chatswood