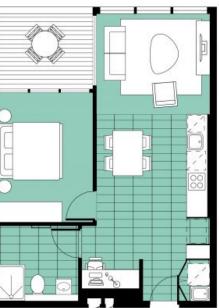

## SOLD By Chris Brown - 1 Bed plus Study & Car Space!

First Home Buyer & Investors take Note! The only unit in the amazing Esplanade - Norwest priced below \$600,000!!!

This beautifully designed and spacious 1 bedroom apartment plus study nook has it and would make the ideal property for a first home buyer, investor or someone looking to downsize.