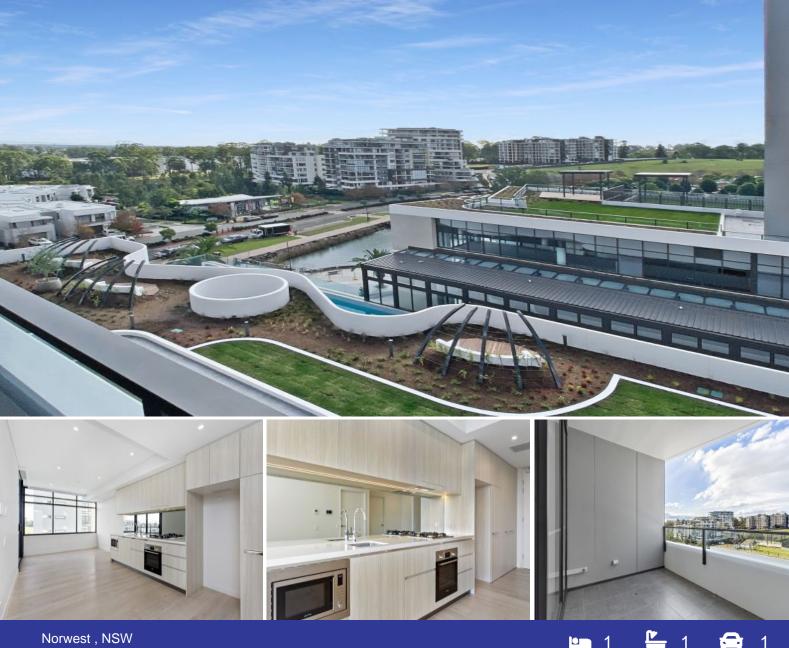

## Norwest, NSW

## SOLD By Chris Brown - 1 Bed plus Study & Car Space!

First Home Buyer & Investors take Note! The only unit in the amazing Esplanade - Norwest priced below \$600,000!!!

This beautifully designed and spacious 1 bedroom apartment plus study nook has it and would make the ideal property for a first home buyer, investor or someone looking to downsize.

- \* Luxury premium interior European appliances
- \* Premium Floorboards & Carpet in Bedroom
- \* A balcony you will want to entertain on all year round
- \* Secure parking
- \* Contemporary indoor and outdoor living areas
- \* Resident only pool, spa and rooftop cinema
- \* All set above a new fine dining and lakefront cafe precinct
- \* Walking distance to Norwest Station, only 200m away with Chatswood