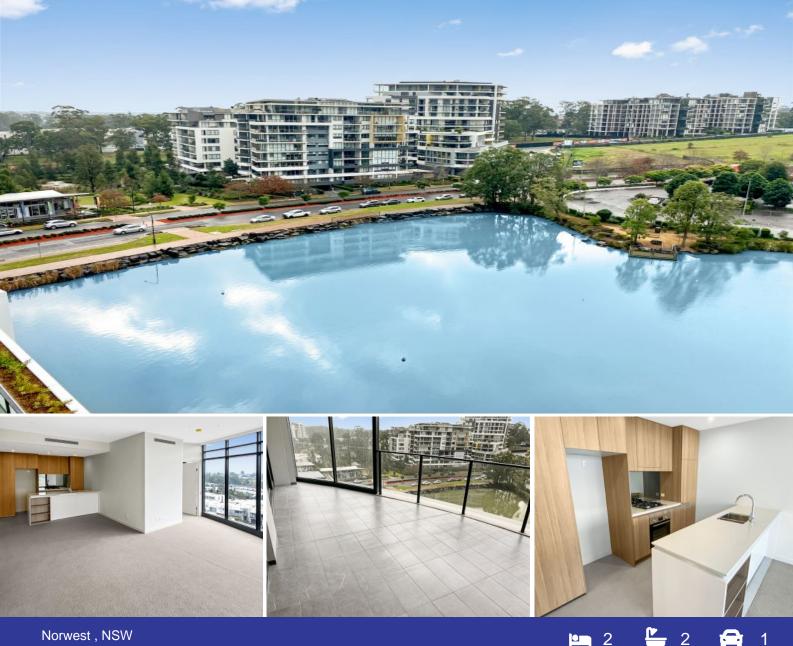

## Leased by Chris Brown | New Vision Real Estate - 0433 181 544

Here is your chance to secure a spectacular 2 bedrooms plus study, lake-facing unit on the 7th floor of the hugely popular 'Esplanade' Norwest Lake development.

This beautifully designed and upgraded two-bedroom apartment with study has it all

- \* Luxury premium interior with European appliances
- \* 2 Large bedrooms master with ensuite
- \* Separate study with door (could be small guest/3rd bedroom)
- \* A large balcony you will want to entertain on all year round
- \* Secure car parking
- \* Contemporary indoor and outdoor living areas
- \* Resident only pool, spa and rooftop cinema
- \* All set above a new fine dining and lakefront caf? precinct
- \* Walking distance to Norwest Station, only 200m away with Chatswood