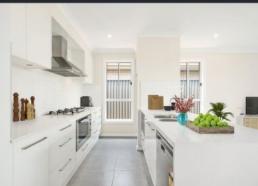

- 3 Spacious bedrooms
- Master bedroom with Ensuite and WIR
- Separate light filed Living & dinning
- Beautifully positioned Alfresco
- Tiles to entry, kitchen and all wet areas, carpet to all remaining areas.
- Modern Kitchen with 900mm European appliances with Walk in Pantry
- Ducted Air conditioning
- Driveway