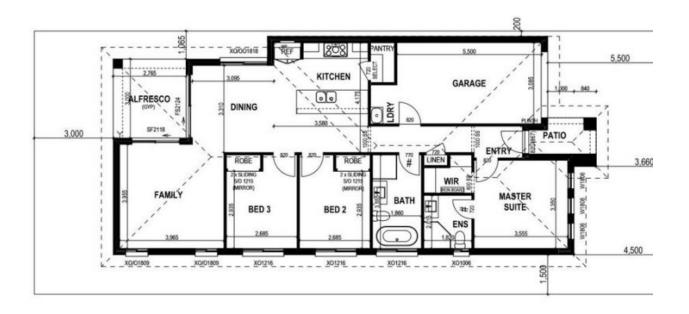

## Single Contract!! NO PROGRESS PAYMENTS!!!

This beautiful Complete Home by McDonald Jones comes as full turnkey Home & Land package in beautifully planned Elara community. This Full Turnkey Home & Land package is perfect for the first home buyer wanting to get their foot in the door or a perfect investment. This innovative design offers:

- 3 Spacious bedrooms
- Master bedroom with Ensuite and WIR
- Separate light filed Living & dinning
- Beautifully positioned Alfresco
- Tiles to entry, kitchen and all wet areas, carpet to all remaining areas.
- Modern Kitchen with 900mm European appliances with Walk in Pantry
- Ducted Air conditioning
- Driveway