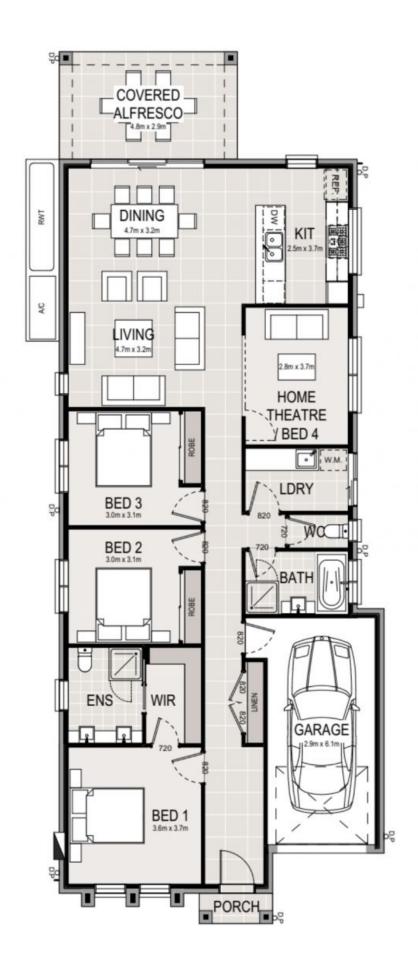

## Location!! Location!! Location!!

Colebee is set to provide a premium living experience in Sydney's vibrant and energetic north-west.

Colebee is located in the Blacktown City precinct and is the setting for the new north-west development hotspot - one of the most sought-after new districts in Sydney. This affordable full turn key home and land package offers:-

- A delightful street appeal, with an upscale facade completed by it's easy care landscaping.
- Master bedroom with ensuite and WIR
- The other remaining 3 spacious bedrooms all include built in wardrobes.
- Open plan living
- Delightful modern kitchen! Equipped with stone bench tops, plenty of cupboard space , breakfast bar, gas cooking, appliances ducted range -hood & dishwash