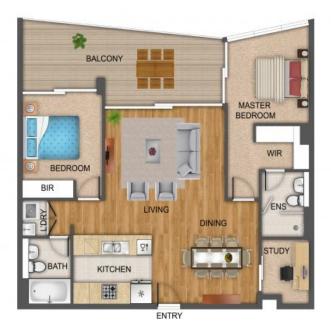

## Absolute Lake Front! Stunning North Facing 2 Bed plus Study Apartment overlookin

Here is your chance to secure a spectacular 2 bedroom plus study, lake facing unit on the 6th floor of the hugely popular 'Esplanade' Norwest Lake development.

This beautifully designed and upgraded two bedroom apartment has it all:

- \* Luxury premium interior with European appliances
- \* 2 Large bedrooms master with walk in and ensuite
- \* Separate study with door (could be small guest/3rd bedroom)
- \* Upgraded Air Conditioning package
- \* A large balcony you will want to entertain on all year round
- \* Secure car parking
- \* Contemporary indoor and outdoor living areas
- \* Resident only pool, spa and rooftop cinema
- \* All set above a new fine dining and I