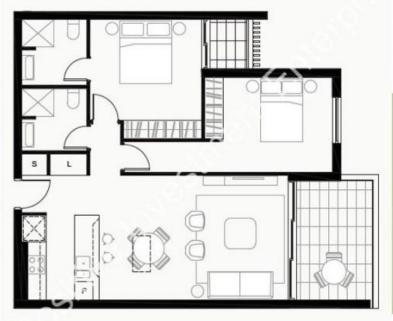

## Brand New 2 Bedroom Apartment in Kew Norwest - Prime Location - 6 Available!

This Spacious 2 bedroom apartment on the second floor is centrally located and close to local schools, City Railway, Norwest Metro and Rouse Hill Town Centre. Amazing design, quality and location make this a winning choice for the first home buyer, investor or downsizer.