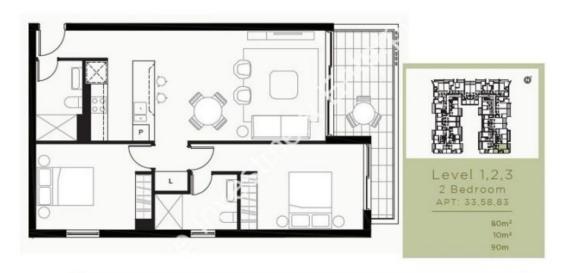

## Brand New 2 Bedroom Apartment in Kew Norwest - Prime Location - 6 Available!

This Spacious 2 bedroom apartment is centrally located and close to local schools, City Railway, Norwest Metro and Rouse Hill Town Centre. Amazing design, quality and location make this a winning choice for the first home buyer, investor or downsizer.