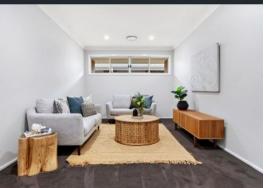

- Welcoming formal Lounge/4th bedroom
- 3 Generous bedrooms
- Master bedroom with ensuite and built in wardrobe
- The flexibility of open plan living
- Air Conditioning
- Ceramic tiles to entry, kitchen and all wet areas, carpet to all remaining ares.
- 900mm cooktop and oven 2x600mm/1x900mm in accordan