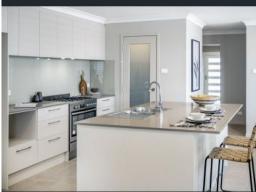

- Welcoming formal Lounge/4th bedroom
- 3 Generous bedrooms
- Master bedroom with ensuite and built in wardrobe
- The flexibility of open plan living
- Air Conditioning
- Ceramic tiles to entry, kitchen and all wet areas, carpet to all remaining ares.
- 900mm cooktop and oven 2x600mm/1x900mm in accordan