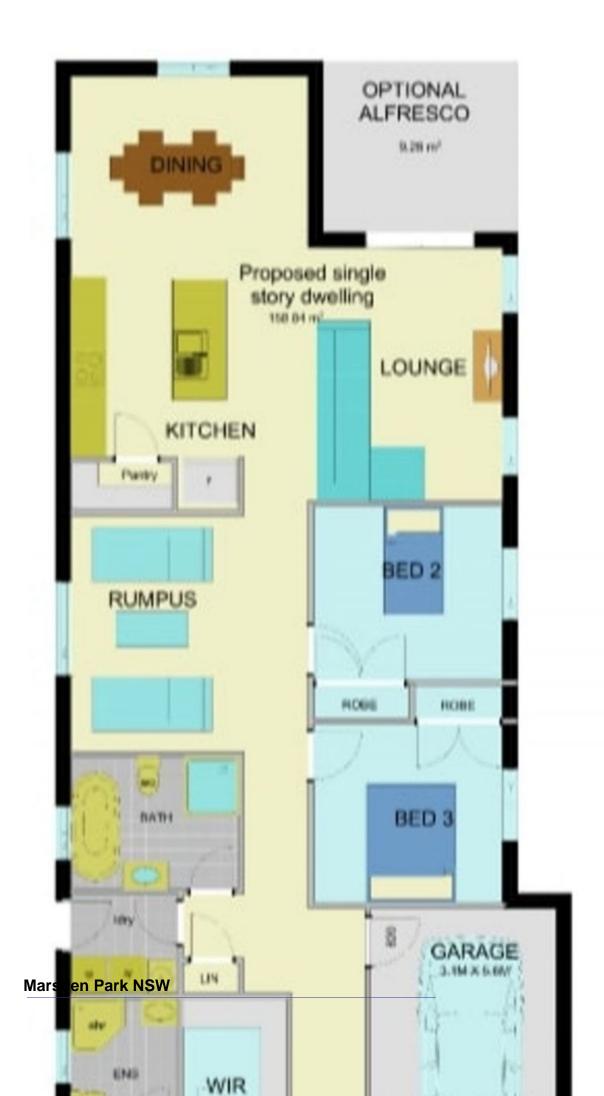

## Bargain Opportunity!!!

New Vision Real Estate is proud to present this modern masterpiece located in the heart of Marsden Park on a large block offering you a lifestyle.

This Full Turn key Home & Land package is perfect for the first home buyer wanting to get their foot in the door or a perfect investment. This innovative design offers:

- Welcoming formal Lounge/4th bedroom
- 3 Generous bedrooms
- Master bedroom with ensuite and built in wardrobe
- The flexibility of open plan living
- Air Conditioning
- Ceramic tiles to entry, kitchen and all wet areas, carpet to all remaining ares.
- 900mm cooktop and oven 2x600mm/1x900mm in accordan