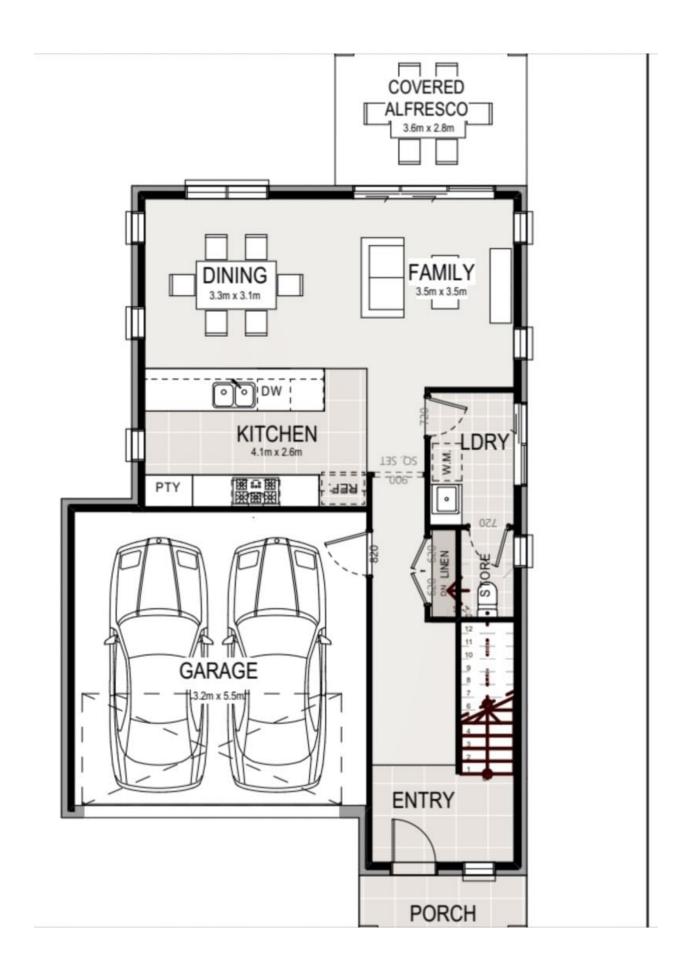

- A delightful street appeal, with an upscale facade completed by it's easy care landscaping.
- Master bedroom with ensuite and built in wardrobe.
- The other remaining 3 spacious bedrooms all include built in wardrobes.
- Open plan living
- Delightful modern kitchen! Equipped with stone bench tops, plenty of cupboard space , breakfast bar, gas cooking, appliances ducted range-hood & dishwashe