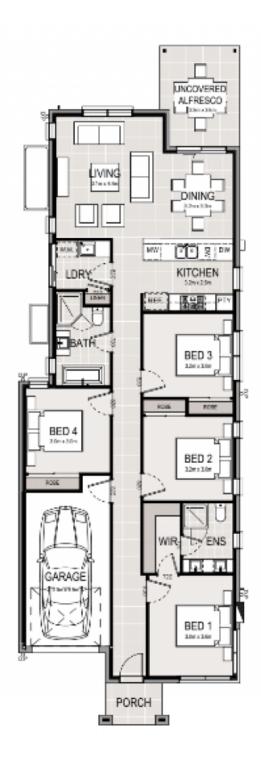

- 4 Spacious bedrooms
- Master bedroom with Ensuite and WIR
- Open plan living
- Ceramic tiles to entry, kitchen and all wet areas, carpet to all remaining areas.
- 900mm cooktop and oven 2x600mm/1x900mm in accordance with kitchen design
- Air conditioning
- Driveway
- Fencing
- Letterbox
- Landscaping
- And much more